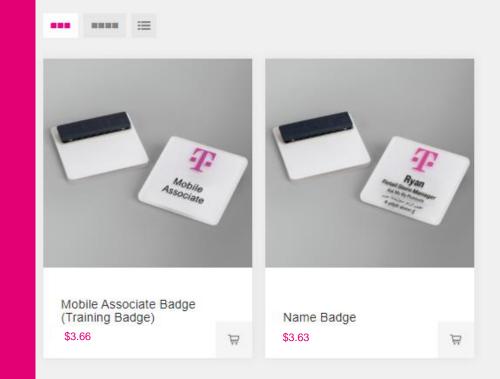

## You will see 2 name badge options that you can choose from:

- Mobile Associate Badges (used for employees who are in training)
- Name Badges (personalized with name, title & embellishments)

### Mobile Associate Badge (Training Badge)

SKU: 3100535004D

\$3.66

Mobile Associate Badges are used when a new employee is training in stores. These badges cannot be personalized in any way they will come as shown in the image with the title "Mobile Associate". When someone is done training they will then be able to get a Personalized Name Badge with their name on it. Please check out the product "Name Badge" to order your personalized badges.

### Name Badge

SKU: 3000535003D

#### \$3.63

These badges are to be used with a person's first name and their specific title. Additional personalization fields are shown below: Language(s) you may speak, military affiliation, and any specific pronouns you'd like listed.