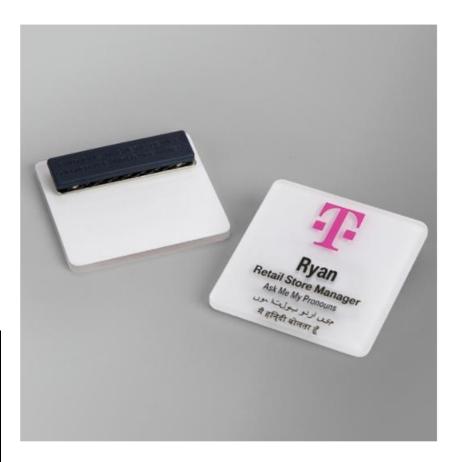

#### \$3.63

These badges are to be used with a person's first name and their specific title. Additional personalization fields are shown below: Language(s) you may speak, military affiliation, and any specific pronouns you'd like listed.

- 1. IMPRINTED NAME: Enter the first name of the employee
- 2. IMPRINTED TITLE: Choose a title from the drop-down.
  - If it is a title not listed, please confirm with corporate that it has been approved.
- 3. EMBELLISHMENTS: you can add 2 additional lines to your badge to make it even more personalized.
  - You will choose from LANGUAGES, MILITARY BRANCHES (VETERAN OR ACTIVE), and PRONOUNS.
  - The options are all provided as a drop-down- please make sure to scroll through the drop-down to find what you're looking for.
- 4. TENURE: "Connecting Customers Since..." will be a required filed for all employees to have on their badges. Choose from the drop-down on the year the employee started working with T-Mobile.