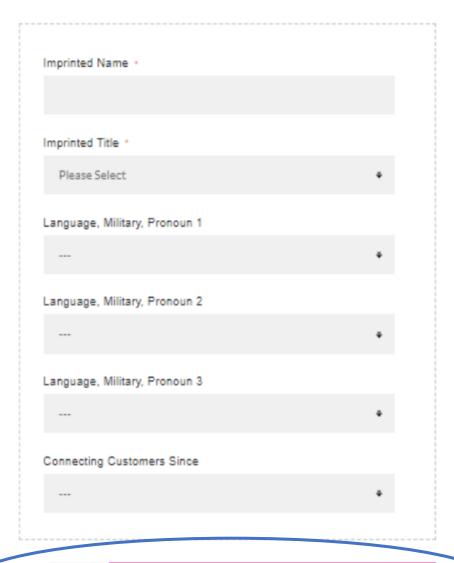

- 1. IMPRINTED NAME: Enter the first name of the employee
- 2. IMPRINTED TITLE: Choose a title from the drop-down.
  - If it is a title not listed, please confirm with corporate that it has been approved.
- 3. EMBELLISHMENTS: you can add 2 additional lines to your badge to make it even more personalized.
  - You will choose from LANGUAGES, MILITARY BRANCHES (VETERAN OR ACTIVE), and PRONOUNS.
  - The options are all provided as a drop-down- please make sure to scroll through the drop-down to find what you're looking for.
- 4. TENURE: "Connecting Customers Since..." will be a required filed for all employees to have on their badges. Choose from the drop-down on the year the employee started working with T-Mobile.