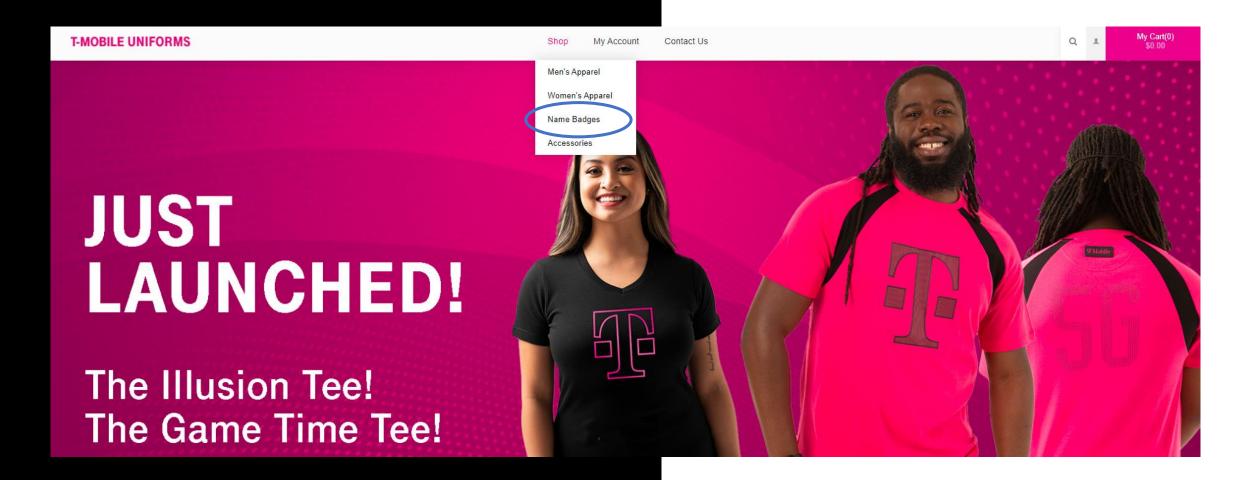

# NAME BADGE PROCESS DOCUMENT

T Mobile

Once you're logged into the site you can click on "Shop" at the top. Then you will click on "Name Badges".