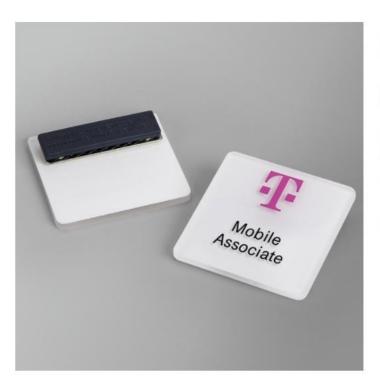

### Mobile Associate Badge (Training Badge)

SKU: 3100535004D

\$3.66

Mobile Associate Badges are used when a new employee is training in stores. These badges cannot be personalized in any way they will come as shown in the image with the title "Mobile Associate". When someone is done training they will then be able to get a Personalized Name Badge with their name on it. Please check out the product "Name Badge" to order your personalized badges.